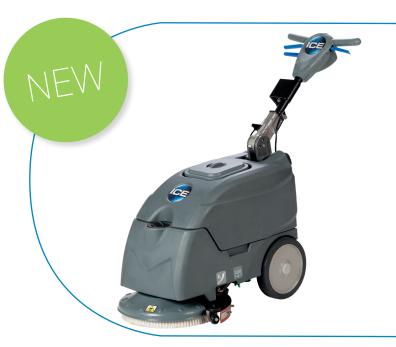

## i15B Auto Scrubber

The all new i15B auto scrubber is the lightweight and flexibel cleaning solution for cleaning small surfaces full of corners. The i15B is compact but big in performance. The light weight of the i15B makes it easily transported, even by car. Provided with a gear-driven brush motor, powerful maintenance free AGM battery and the high-quality parts that make all ICE products so durable and efficient.

- Gear-driven brush motor
- Easy to move squeegee for optimal dry floor performance
- All new, lightweight and compact design
- Large opening on recovery tank for easy cleaning
- Working efficiency up to 1.250 m²/hour
- 24V/34Ah AGM batteries

## ICE i15B comes provided with:

- Brush 15"
- On-board charger